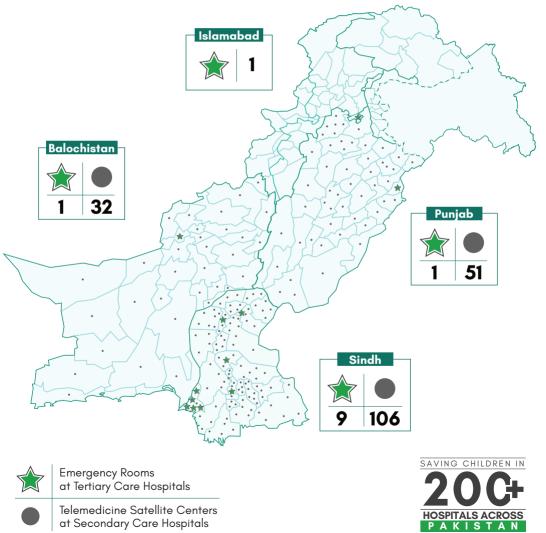

### TELEMEDICINE SATELLITE CENTRES

**2/3<sup>rd</sup>** of Pakistani population lives outside of major cities with access to secondary care only, at district and tehsil hospitals.

ChildLife has established an innovative **telemedicine children's emergency network** that now spans across all tehsils of **Sindh** (100+), and districts of **Balochistan** (33) and **Punjab** (36).

ChildLife provides **life-saving treatment** to millions of children annually – free of cost. It manages 24/7 **Children Emergency Rooms & Telemedicine Satellite Centers** in **200+ public sector hospitals** across Pakistan, in partnership with the government.