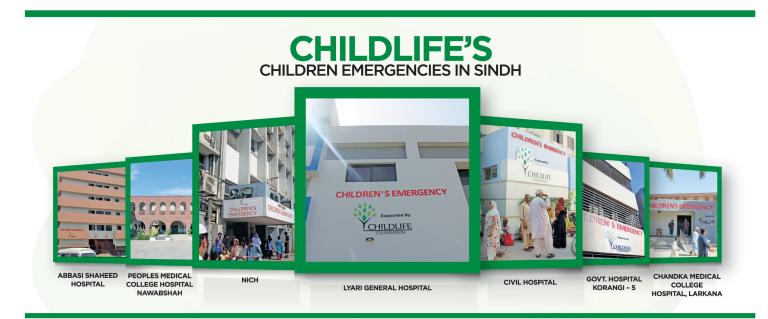

#### **DIRECT TRANSFER:**

**Bank Name: CHASE** 

Account Title: ChildLife Foundation America Inc.

ABA Routing Number: 267084131 Account Number: 322500528

ChildLife Foundation, founded in 2010, is providing free of cost emergency care to children in 7 government hospitals and soon in Hyderabad, Sukkur and Quetta.